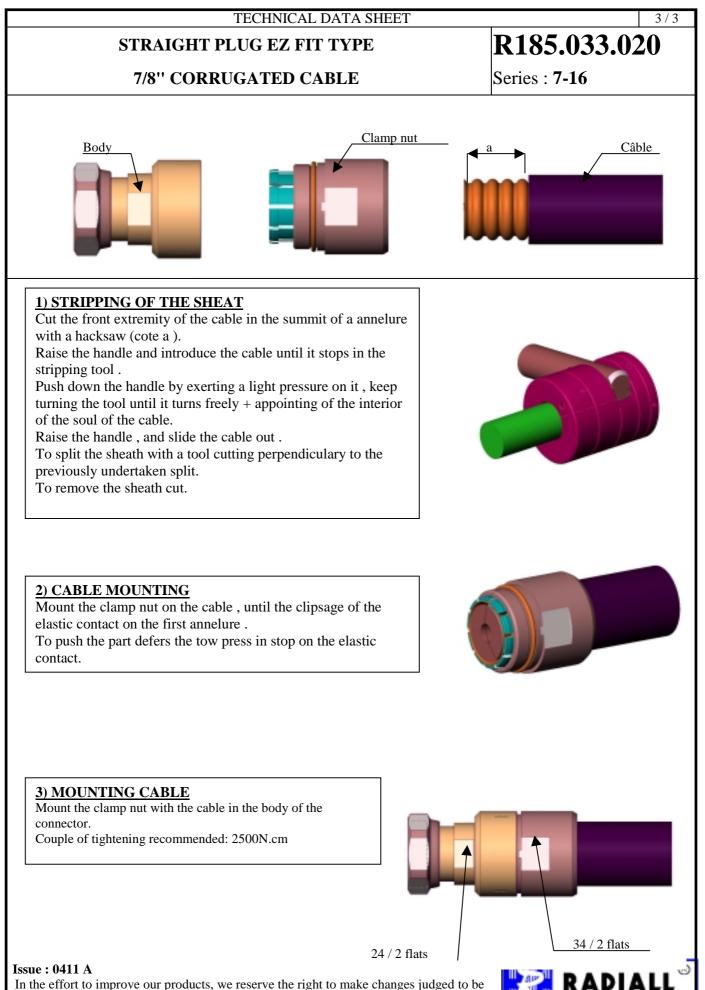

| INVIRONMENTAL                                                                                |                  |                                                                |                        |                      |              |       |               |        |  |
| Operating temperatu<br>Hermetic seal<br>Panel leakage                                                                               |                                                                                              | ° C<br>Atm.cm3/s |                                                                |                        |                      |              |       |               |        |  |



In the effort to improve our products, we reserve the right to make changes judged to be necessary.