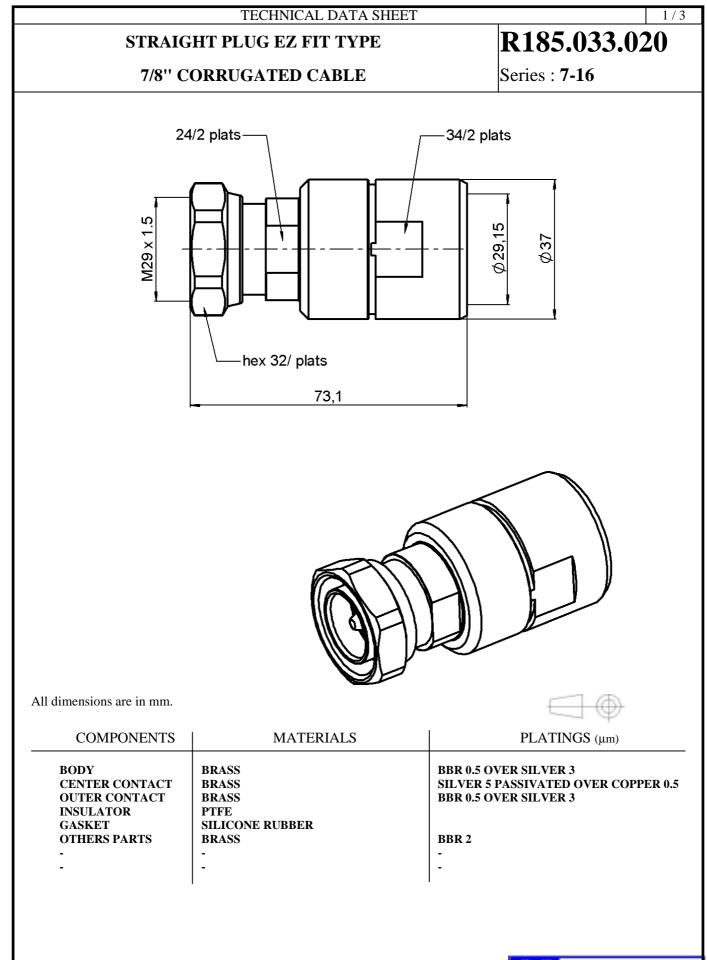

|                                                                                                                                     |                                                                                              | INICAL DATA SH   | EEI                                                            |                        |                      |              |       |               | 2/3    |  |
|-------------------------------------------------------------------------------------------------------------------------------------|----------------------------------------------------------------------------------------------|------------------|----------------------------------------------------------------|------------------------|----------------------|--------------|-----